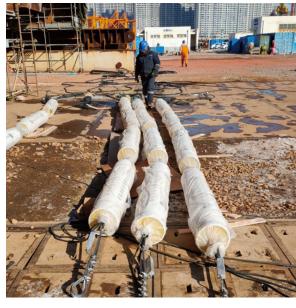

## **VERTICAL TENSION ANODE STRING**

This vertical tension anode string is an anode array that comprises a series of MMO tubular anodes secured into the perforated PVC casing pipe and chained onto an electrical cable. The terminal anode (the last anode on a string assembly) has a metal loop for attaching a weight.

It is a cost-effective option used in the impressed current cathodic protection for the life extension of offshore or marine structures. It can be installed without divers or ROV equipment