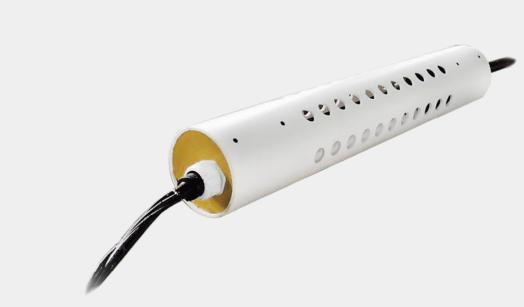

## **VERTICAL TENSION ANODE STRING**

This vertical tension anode string is an anode array that comprises a series of MMO tubular anodes secured into the perforated PVC casing pipe and chained onto an electrical cable. The terminal anode (the last anode on a string assembly) has a metal loop for attaching a weight.