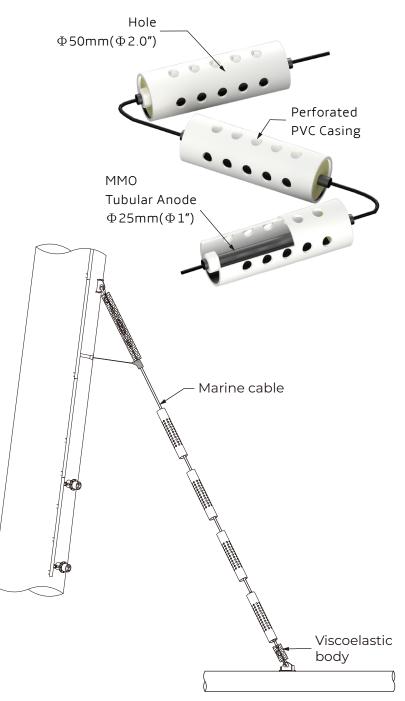

## **VERTICAL TENSION ANODE STRING**

This vertical tension anode string is an anode array that comprises a series of MMO tubular anodes secured into the perforated PVC casing pipe and chained onto an electrical cable. The terminal anode (the last anode on a string assembly) has a metal loop for attaching a weight.

It is a cost-effective option used in the impressed current cathodic protection for the life extension of offshore or marine structures. It can be installed without divers or ROV equipment